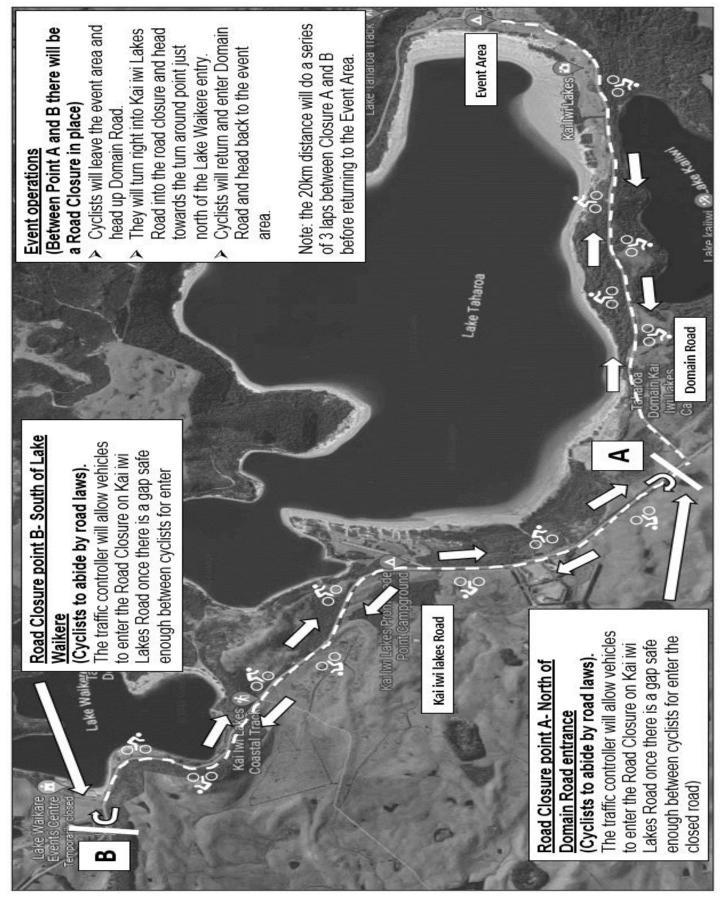

### Expect cyclists on the following roads.

Note: The Running route will be around Lake Taharoa and not on the roads.

| FIRECO Kai Iwi Lakes Triathlon<br>Saturday 27 April                                                             |                   |
|-----------------------------------------------------------------------------------------------------------------|-------------------|
| Street Name                                                                                                     | Time              |
| Domain Road                                                                                                     | 8.00am – 12.30pm  |
| Kai Iwi Lakes Road                                                                                              | 10.00am – 12.30pm |
| Stop/Go Operation on Domain Road<br>(please expect delays)                                                      | 7.30am –11.30am   |
| Road Closure in place on Kai iwi Lakes<br>Road Between Domain Road and Lake<br>Waikere (Points A and B on Map). | 9.30am- 12.30pm   |