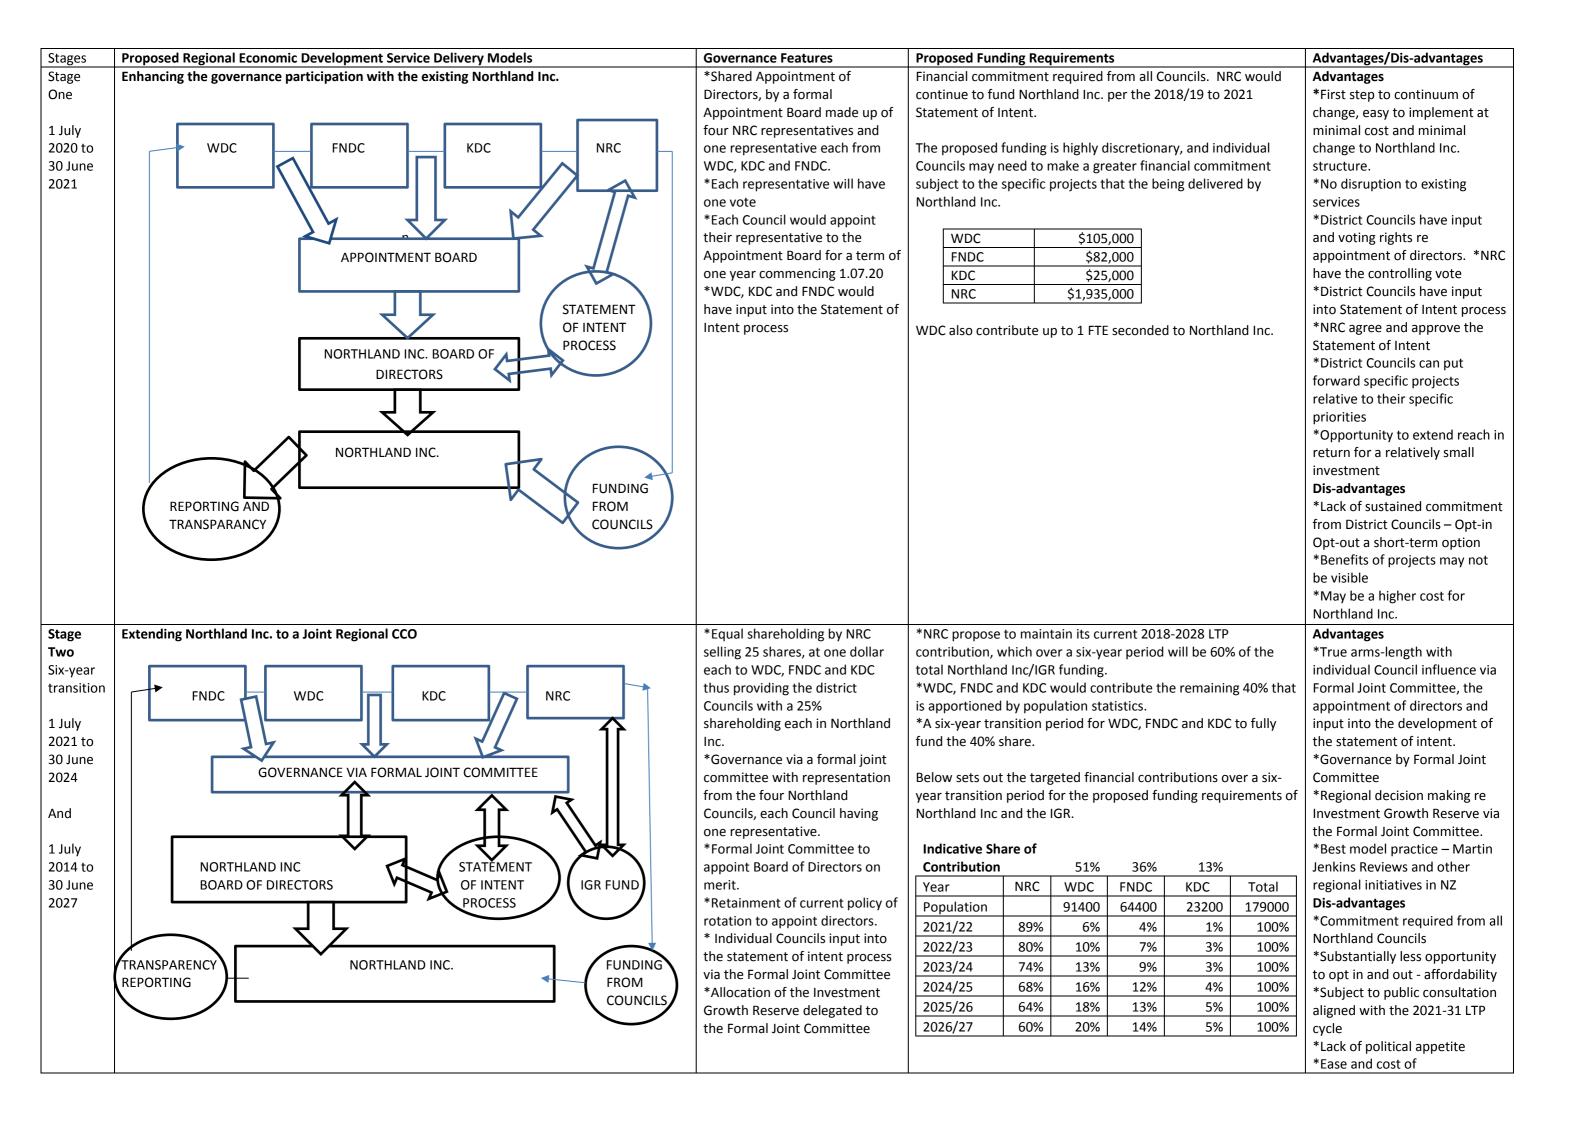

| Year    | NRC      | WDC    | FNDC   | KDC    | Total    |
|---------|----------|--------|--------|--------|----------|
| 2021/22 | \$1.811M | \$117K | \$82K  | \$29K  | \$2,082M |
| 2022/23 | \$1.852M | \$241K | \$169K | \$61K  | \$2,357M |
| 2023/24 | \$1.937M | \$349K | \$246K | \$89K  | \$2,632M |
| 2024/25 | \$1.984M | \$475K | \$335K | \$121K | \$2,910M |
| 2025/26 | \$2.033M | \$587K | \$413K | \$149K | \$3,191M |
| 2026/27 | \$2.084M | \$709K | \$500K | \$180K | \$3,473M |

**Indicative Target Share of Financial Contribution** 

\* Staff re-location

\*Affordability for District Councils regarding funding

implementation,

Timeline for the Implementation of Stages One and Two – Taking Northland Inc. from their current governance and funding model structure to a full joint regional CCO and proportional funding over a transitional six-year period