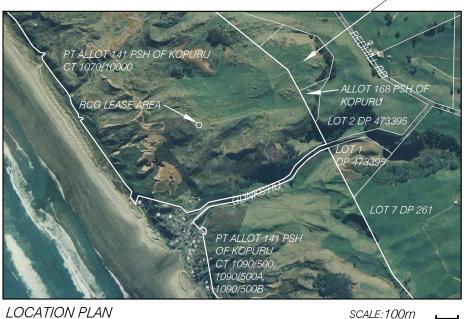

## SITE INFORMATION

| SITE ID           | RNLGLG                      |
|-------------------|-----------------------------|
| SITE NAME         | Glinks Gully                |
| REGION            | Te Kopuru, Northland        |
| LOCAL AUTHORITY   | Kaipara District Council    |
| LATITUDE          | -36.076486 (CENTRE of pole) |
| LONGITUDE         | 173.858518 (CENTRE of pole) |
| PROPERTY ADDRESS  | Glinks Road                 |
| LEGAL DESCRIPTION | Pt Allot 141 Psh of Kopuru  |
| CT                |                             |

## NOTES

- BOUNDARY SURVEY TO BE COMPLETED AS REQUIRED.
- POWER AND COMMUNICATIONS ROUTE AS PROPOSED ON DRAWING TO BE CONFIRMED ONSITE.

LOT 1 DP 473395 LOT 1 DP 197370 LOT 1 DP 197371 LOTS 1 2 3 DP 165593 LOTS 1 3 10 11 PTS LOTS 2 8 16 DP 261 PT SECS 56 96 98 121 KOPURU PSH ALLOT 122 KOPURU PSH PT SEC 98 DP 2808 PTS DP 470 PT LOT S4 D P 965 DP 8114