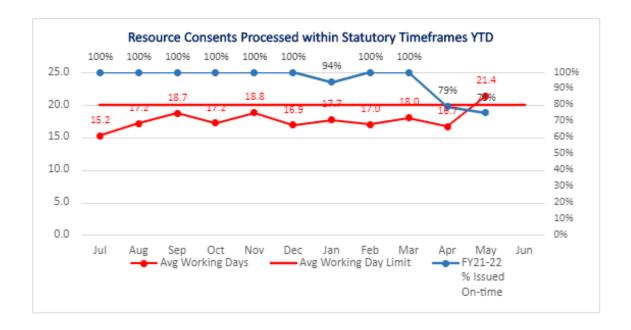

#### **Resource Consents**

Resource Consents issued in May were 75% processed on time. Reduced senior resources has impacted on the team's ability to review and sign off consents within statutory timeframes.