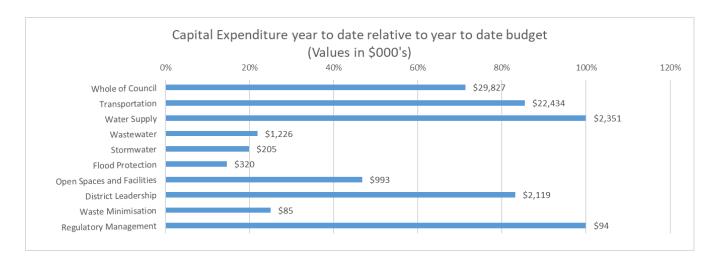

## Capital Expenditure for the period ended 31 May 2022

|                                                    | Actua                    | al as at 31 May              | 2022                |           | Whole Year                   |                                           |                     |  |
|----------------------------------------------------|--------------------------|------------------------------|---------------------|-----------|------------------------------|-------------------------------------------|---------------------|--|
| Activity - Capital Expenditure                     | Actual<br>YTD<br>\$000's | Long Term<br>Plan<br>\$000's | Variance<br>\$000's | Indicator | Long Term<br>Plan<br>\$000's | Long Term Plan<br>+ Carryovers<br>\$000's | Forecast<br>\$000's |  |
| District Leadership, Finance and Internal Services | 2,210                    | 2,549                        | 339                 |           | 4,801                        | 5,856                                     | 6,298               |  |
| Flood Protection and Land Drainage                 | 319                      | 2,190                        | 1,871               |           | 6,060                        | 6,185                                     | 1,485               |  |
| Open Spaces and Facilities                         | 993                      | 2,123                        | 1,130               |           | 2,938                        | 3,804                                     | 1,993               |  |
| Resource Consents, Building Control and Compliance | 94                       | 90                           | (4)                 |           | 100                          | 100                                       | 130                 |  |
| Stormwater                                         | 205                      | 1,034                        | 829                 |           | 1,319                        | 1,319                                     | 649                 |  |
| Transportation                                     | 22,343                   | 26,252                       | 3,909               |           | 28,236                       | 35,544                                    | 28,583              |  |
| Waste Minimisation                                 | 85                       | 340                          | 255                 |           | 340                          | 385                                       | 81                  |  |
| Wastewater                                         | 1,227                    | 5,606                        | 4,379               |           | 6,076                        | 6,924                                     | 4,586               |  |
| Water Supply                                       | 2,351                    | 1,634                        | (717)               |           | 1,734                        | 4,365                                     | 3,032               |  |
|                                                    | 29,827                   | 41,818                       | 11,991              |           | 51,604                       | 64,482                                    | 46,837              |  |

The capital expenditure completed this month for Whole of Council is 46.3% against Long Term Plan budget plus carryovers and 63.7% against forecast budget for 2022 financial year.