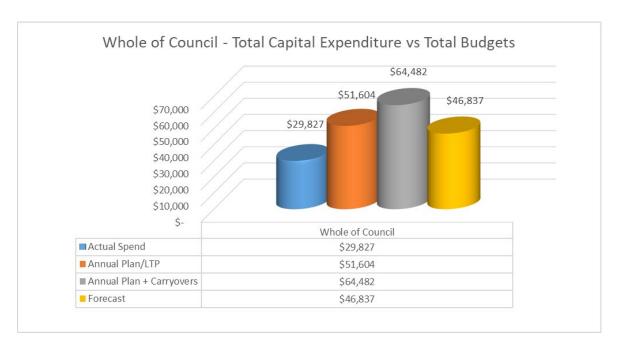

### **Building Consents**

Building consents processed in May met the 100% target.

Code Compliance Certificates (CCC) issued in May are all at 100%.