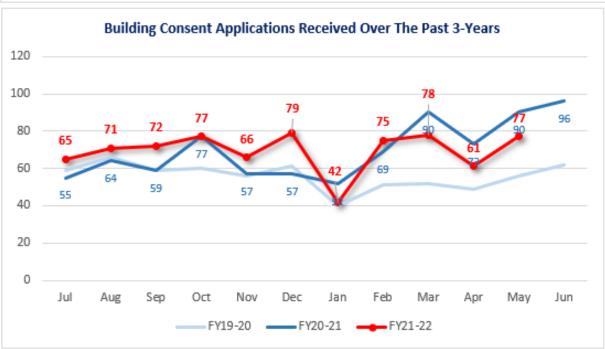

## **Building and Resource Consents**

### **Building Consents**

Building consents processed in May met the 100% target.

Code Compliance Certificates (CCC) issued in May are all at 100%.