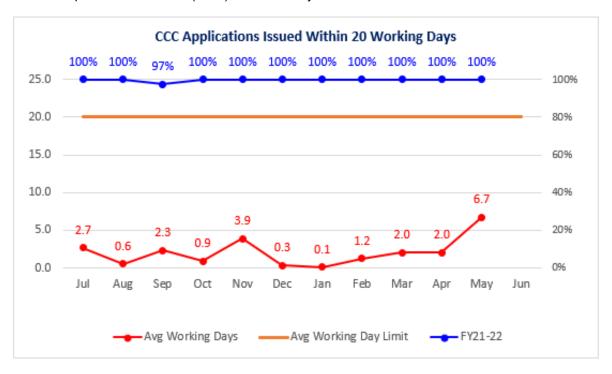

## **Building and Resource Consents**

### **Building Consents**

Building consents processed in May met the 100% target.

Code Compliance Certificates (CCC) issued in May are all at 100%.