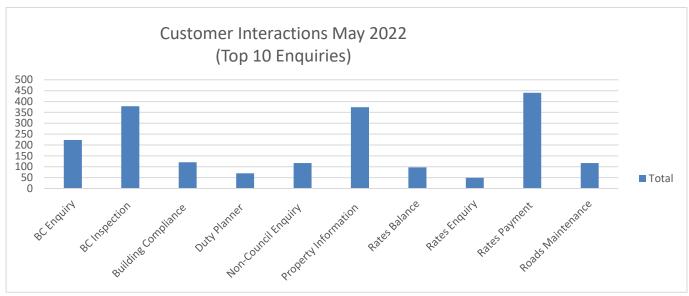

### **Customer Services**

| Month | Total<br>Customer<br>interactions | Digital | Reception | Total<br>Calls | Average<br>Speed<br>Answer<br>(sec) | Average call abandonme nt (%) | Calls<br>FTE |
|-------|-----------------------------------|---------|-----------|----------------|-------------------------------------|-------------------------------|--------------|
| May   | 4341                              | 1144    | 581       | 2616           | 52                                  | 9                             | 1.08         |

Property information and building inspection enquiries continue to feature. To enable customers to access this

service anytime, investigation into self-service technology has begun.

The Customer Support team continues to be affected by the covid illness and sickness. As per Ministry of Health advice, if you have contracted covid or are symptomatic, you are required to isolate. Additional advice states that if you are sick, it is recommended that you work from home. This also applies if our team members are required to keep children out of school or day-care due to illness. While covid continues to be active in Northland, our focus is to provide certainty to our customers, as well as consistent services. Reduced office hours enable us to maintain full services via phones and our various digital channels. By keeping this focus we have had to close our offices for one day each (other than mandatory closures), since covid first appeared in 2020. We are continuously reviewing our current opening hours and our ability to consistently be open for longer periods. In the event, that this situation changes we will advise our communities via our various communication channels.