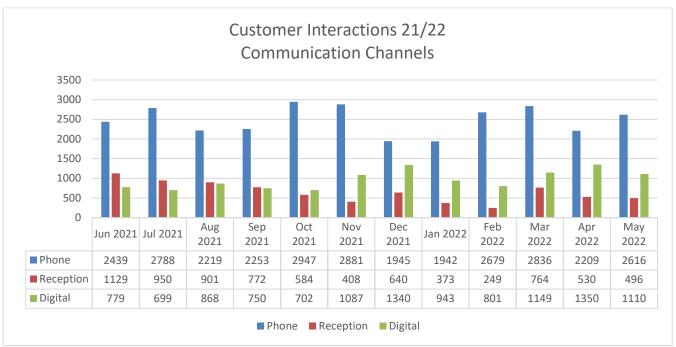

### **Customer Services**

| Month | Total<br>Customer<br>interactions | Digital | Reception | Total<br>Calls | Average<br>Speed<br>Answer<br>(sec) | Average call abandonme nt (%) | Calls<br>FTE |
|-------|-----------------------------------|---------|-----------|----------------|-------------------------------------|-------------------------------|--------------|
| May   | 4341                              | 1144    | 581       | 2616           | 52                                  | 9                             | 1.08         |

\*Calls FTE – average number of staff available at any given time to answer phone calls

\* Digital - Customer enquiries received via email, KDC Website, Antenno and Facebook

\* Other – FENZ, NZTA, NRC, LINZ, CAB, Utility Companies