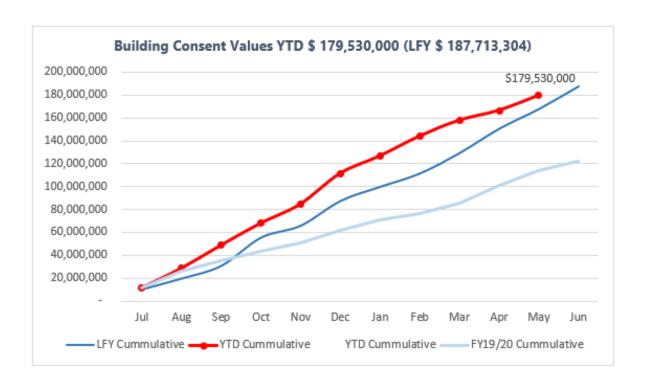

## Capital Expenditure for the period ended 31 May 2022

|                                                    | Actua                    | al as at 31 May              | 2022                |           | Whole Year                   |                                           |                     |  |
|----------------------------------------------------|--------------------------|------------------------------|---------------------|-----------|------------------------------|-------------------------------------------|---------------------|--|
| Activity - Capital Expenditure                     | Actual<br>YTD<br>\$000's | Long Term<br>Plan<br>\$000's | Variance<br>\$000's | Indicator | Long Term<br>Plan<br>\$000's | Long Term Plan<br>+ Carryovers<br>\$000's | Forecast<br>\$000's |  |
| District Leadership, Finance and Internal Services | 2,210                    | 2,549                        | 339                 |           | 4,801                        | 5,856                                     | 6,298               |  |
| Flood Protection and Land Drainage                 | 319                      | 2,190                        | 1,871               |           | 6,060                        | 6,185                                     | 1,485               |  |
| Open Spaces and Facilities                         | 993                      | 2,123                        | 1,130               |           | 2,938                        | 3,804                                     | 1,993               |  |
| Resource Consents, Building Control and Compliance | 94                       | 90                           | (4)                 |           | 100                          | 100                                       | 130                 |  |
| Stormwater                                         | 205                      | 1,034                        | 829                 |           | 1,319                        | 1,319                                     | 649                 |  |
| Transportation                                     | 22,343                   | 26,252                       | 3,909               |           | 28,236                       | 35,544                                    | 28,583              |  |
| Waste Minimisation                                 | 85                       | 340                          | 255                 |           | 340                          | 385                                       | 81                  |  |
| Wastewater                                         | 1,227                    | 5,606                        | 4,379               |           | 6,076                        | 6,924                                     | 4,586               |  |
| Water Supply                                       | 2,351                    | 1,634                        | (717)               |           | 1,734                        | 4,365                                     | 3,032               |  |
|                                                    | 29,827                   | 41,818                       | 11,991              |           | 51,604                       | 64,482                                    | 46,837              |  |

The capital expenditure completed this month for Whole of Council is 46.3% against Long Term Plan budget plus carryovers and 63.7% against forecast budget for 2022 financial year.