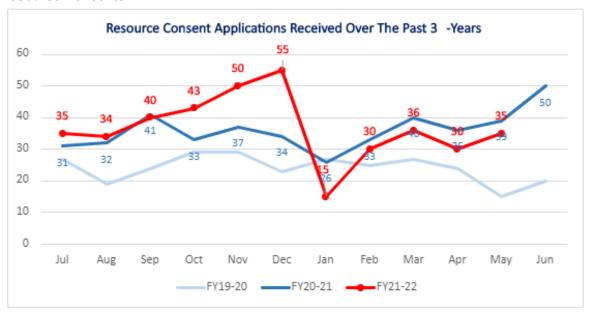

#### **Resource Consents**

Resource Consents issued in May were 75% processed on time. Reduced senior resources has impacted on the team's ability to review and sign off consents within statutory timeframes.