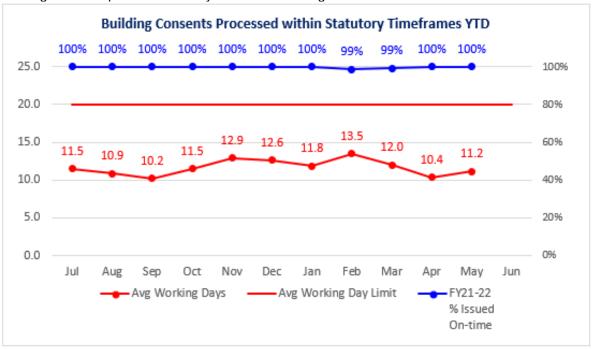

## **Building and Resource Consents**

### **Building Consents**

Building consents processed in May met the 100% target.

Code Compliance Certificates (CCC) issued in May are all at 100%.