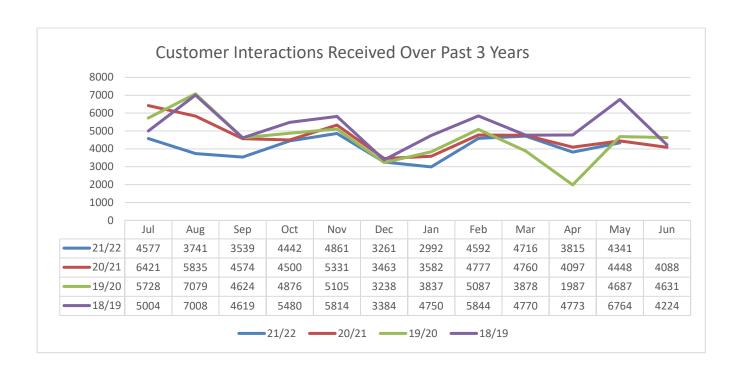

#### **Narrative**

Interactions are comparative to previous years, however more customers are choosing to interact with Council using our digital channels. This is an increasing trend since the beginning of the Covid-19 pandemic in 2020, and a global change in how people are choosing to do business.