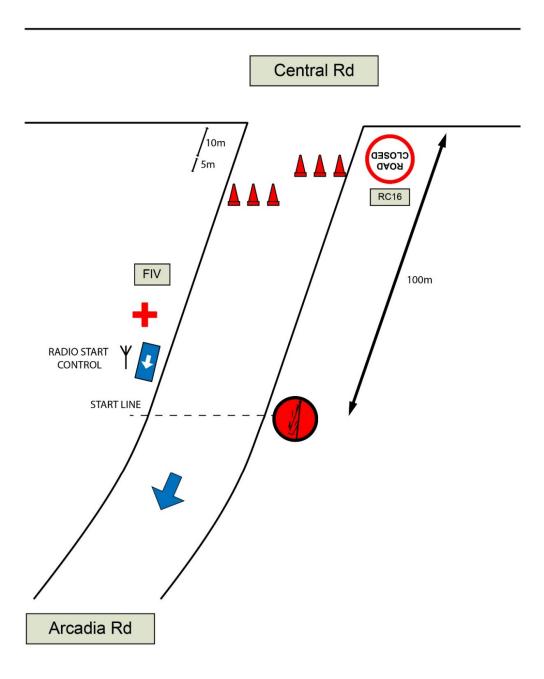

alification     | Expiry date    |
| (delete one)                                                                                | Name                                                      |                                       | Date         | oignature                                                                                       | 0110.            | Quanneauon        |                |
| Acceptance by<br>TMC (if required)                                                          | Name                                                      |                                       |              | Signature                                                                                       | ID no.           | Qualification     | Expiry date    |

## Arcadia Rd Rallysprint: Start



## Arcadia Rd Rallysprint: Midpoint



## Arcadia Rd Rallysprint: Finish