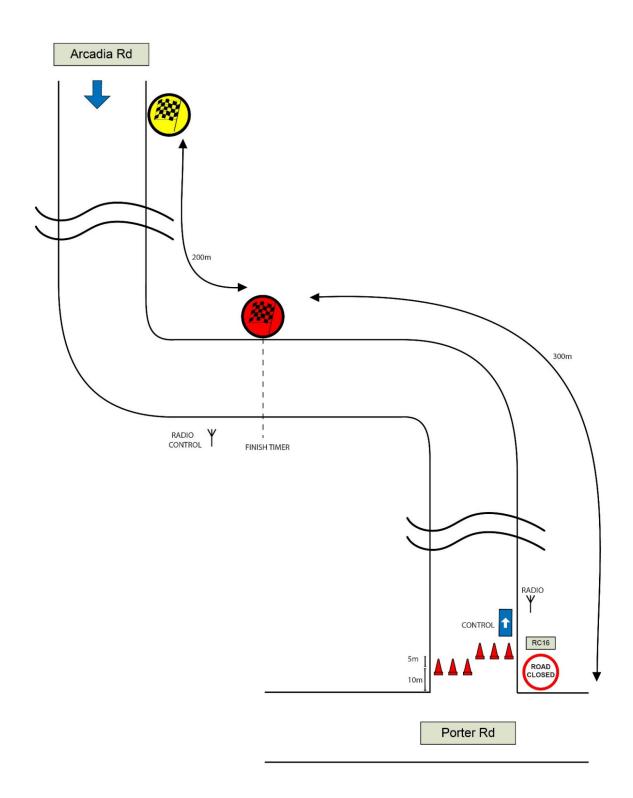

| Name                                                      |                                       | Date         | oignature                                                                                       | 0110.            | Quanneauon        |                |
| Acceptance by<br>TMC (if required)                                                          | Name                                                      |                                       |              | Signature                                                                                       | ID no.           | Qualification     | Expiry date    |

## Arcadia Rd Rallysprint: Start



## Arcadia Rd Rallysprint: Midpoint



## Arcadia Rd Rallysprint: Finish