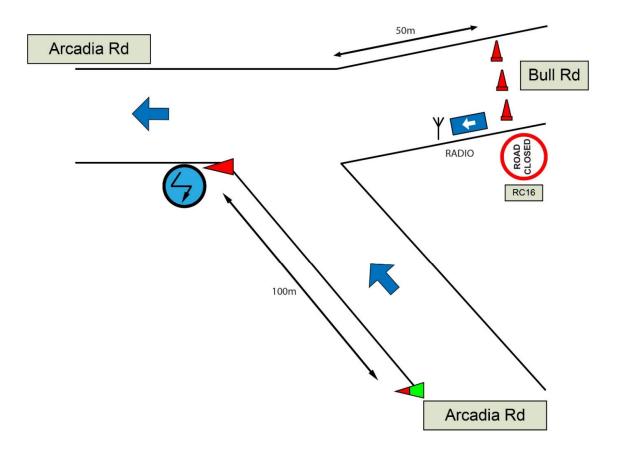

elete one)                                                                                | Name                                                      |                                       | Date         | oignature                                                                                       | 0110.            | Quanneauon        |                |
| Acceptance by<br>TMC (if required)                                                          | Name                                                      |                                       |              | Signature                                                                                       | ID no.           | Qualification     | Expiry date    |

## Arcadia Rd Rallysprint: Start



## Arcadia Rd Rallysprint: Midpoint



## Arcadia Rd Rallysprint: Finish