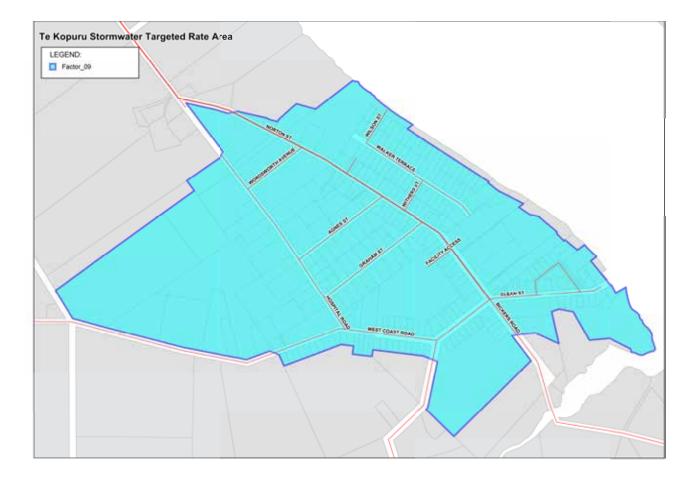

As part of the Long Term Plan 2021-2031 process Council consulted with the community and agreed to equalise costs for wastewater services across the district, with a staggered entry for those on the Te Kopuru system over three years. This is the last year and so the increase this year is higher for these ratepayers.

As well as maintaining our day-to-day water services, we are continuing our stormwater catchment plans with Baylys Beach, renewing parts of the stormwater networks in Dargaville, Kaiwaka, Maungaturoto and Pahi, and replacing ageing pipes across various water networks in Glinks Gully, Maungaturoto, Ruawai and more. We have significant upgrades planned that will increase the capacity and resilience of both Dargaville and Kaiwaka's wastewater treatment plants and will work with the Te Tai Tokerau Water Trust as we move to the design stage for increased water storage capability for Dargaville's supply.