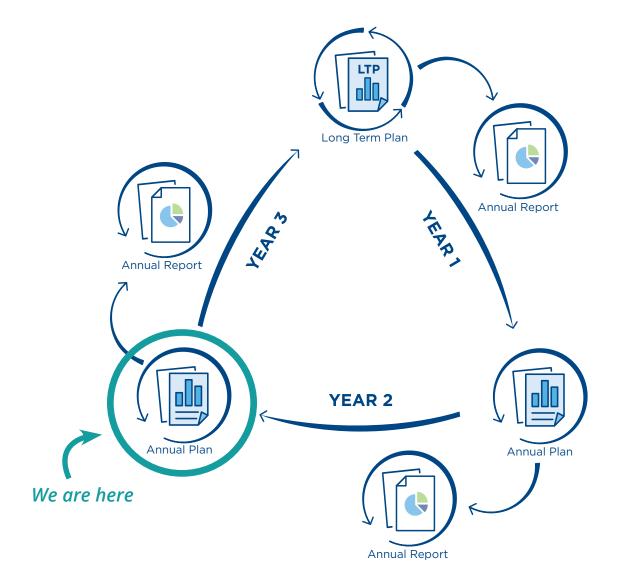

## What is an Annual Plan?

Every three years we consult with the community and develop a Long Term Plan (LTP). The LTP sets our vision, direction, budgets, and our work plans for the next 10 years. The LTP we are currently working from for 2021-2031 was adopted 30 June 2021.

The LTP is our lead document and should be the first port of call if you are after additional information on any of our planned activities. You can find it online at https://www.kaipara.govt.nz/news. In the two years between adopting an LTP, we prepare an annual plan. The annual plan is a yearly update against what has been set out through the LTP, including any changes to budgets and work plans for that one year. We consult the community on any significant or material changes in the annual plan, to ensure we are on the right path.

This Annual Plan 2023-2024 is Year 3 of our current LTP 2021-2031, and looks at the period from July 2023 through to the end of June 2024.

## **Council Planning and Reporting Cycle**

8