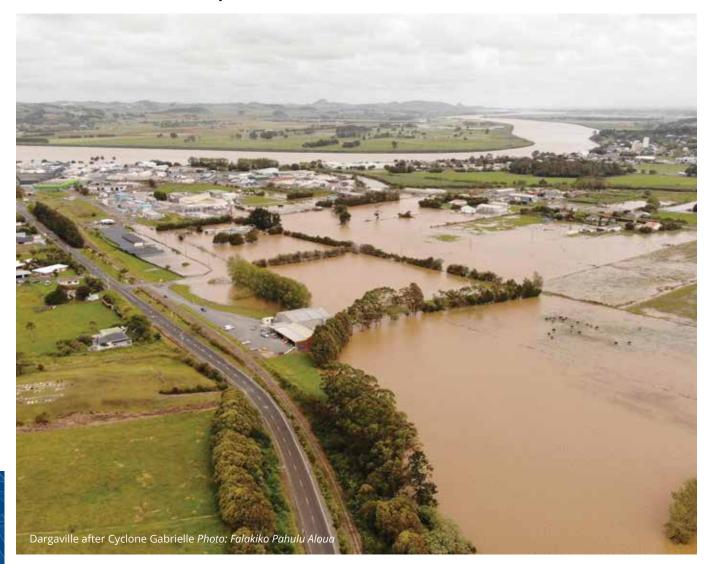

Against the background of these challenges, we saw a period of extreme weather events in February that caused long-term damage to our district's infrastructure. As a result, Council has prioritised emergency roading repairs in the work programme. Too many of our roads are not fit for purpose and the fixes are needed urgently to get the district moving again. By focusing on these first and foremost, we can source much-needed external funding from NZTA to ease any burden for our ratepayers. Alongside this we also have a number of key capital projects to be getting on with. Find more details of these in Part One of this document. While it's been a testing start to the year, I am strengthened by the resilience shown by our communities. In my regular travels around the district, I have met with many of you. We are a tough lot and already back on our feet and getting on with it. I know that unexpected emergency works coupled with some ambitious capital works means delivering this year's work programme will be demanding, but I am confident that our Executive Team and staff can meet these challenges.

When February's extreme weather events hit we could see that the damage suffered was extensive and long-lasting. We returned to the budgets with a fine-tooth comb once again, to further reprioritise funding.

## Recovering from 2023 extreme weather events

The largest portion of our budget and work programme for this forthcoming year is focused on completing emergency work required following February's extreme weather events. Our roading network suffered significant and long-lasting damage, and many issues are difficult to fix. In the next year \$11.8 million will be spent on our roading network to repair damage solely from the weather events, of which 82% is funded by Waka Kotahi NZ Transport Agency. Work includes repairing road surfaces, remediating slips, fixing our bridges, and replacing damaged drainage systems.