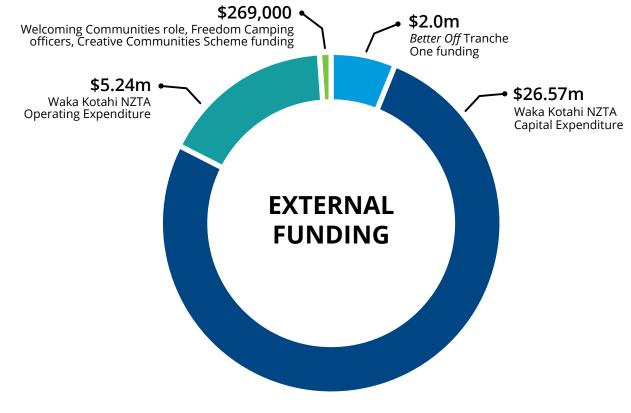

## External funding

A substantial amount of our projects are supported by central government funding. Without this funding many of our major infrastructure projects would not be possible. You can find further details of external funding under grants and subsidies in the financial statements.