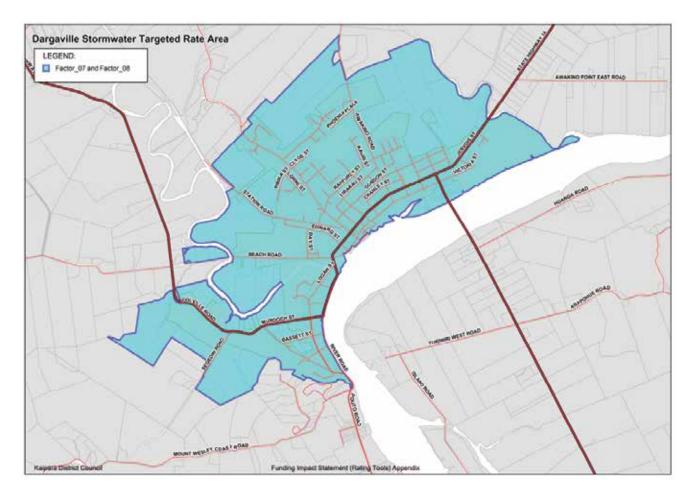

### Wastewater

The wastewater charge has increased across the district due to full depreciation now being rated on all Kaipara wastewater plants (last year, depreciation was funded at 90%). This depreciation is used to fund future renewals. In addition, investigations are also being funded for a concept design for a new wastewater system in Paparoa and to look at the infiltration of the Dargaville wastewater system.

As well as maintaining our day-to-day water services, we are continuing our stormwater catchment plans with Baylys Beach, renewing parts of the stormwater networks in Dargaville, Kaiwaka, Maungaturoto and Pahi, and replacing ageing pipes across various water networks in Glinks Gully, Maungaturoto, Ruawai and more. We have significant upgrades planned that will increase the capacity and resilience of both Dargaville and Kaiwaka's wastewater treatment plants and will work with the Te Tai Tokerau Water Trust as we move to the design stage for increased water storage capability for Dargaville's supply.