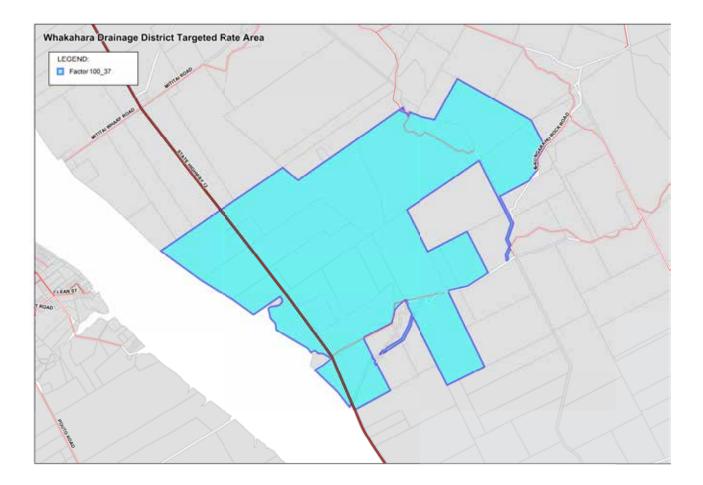

Another \$500,000 will be spent repairing the Dargaville town stopbank and \$150,000 on the Whakahara floodgate and stopbank, ensuring this infrastructure continues to protect our communities in the future.