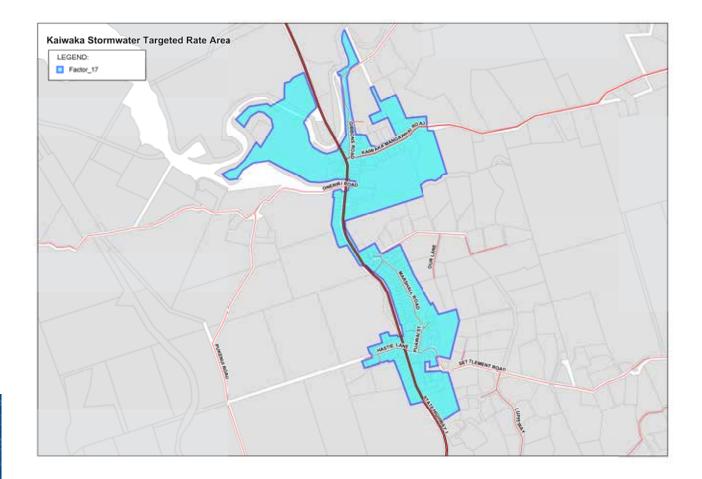

As well as maintaining our day-to-day water services, we are continuing our stormwater catchment plans with Baylys Beach, renewing parts of the stormwater networks in Dargaville, Kaiwaka, Maungaturoto and Pahi, and replacing ageing pipes across various water networks in Glinks Gully, Maungaturoto, Ruawai and more. We have significant upgrades planned that will increase the capacity and resilience of both Dargaville and Kaiwaka's wastewater treatment plants and will work with the Te Tai Tokerau Water Trust as we move to the design stage for increased water storage capability for Dargaville's supply.