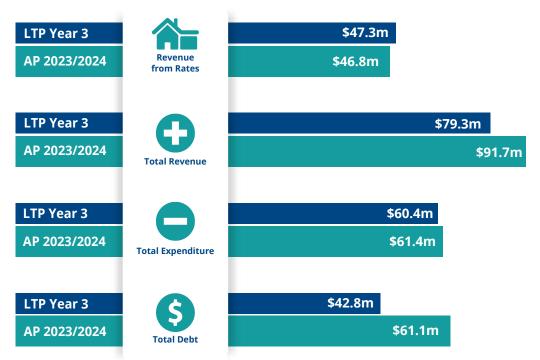

## **Operational summary**

This chart shows the comparison between Year 3 of our LTP 2021-2031 versus the planned budget for this Annual Plan 2023-2024. Our finance plan is detailed in Part Two of this document.