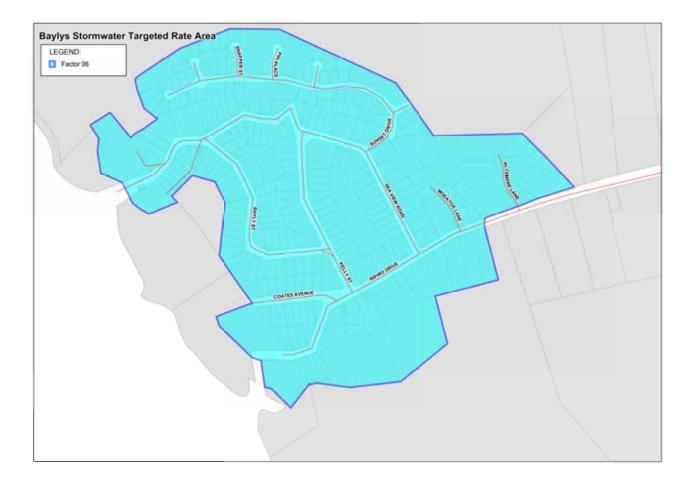

## Stormwater (rated on land value per scheme)

There is a significant increase to the Mangawhai stormwater charge as this year provides for catchment management plans to be drafted. The effects of the February extreme weather events highlighted the lack of stormwater infrastructure in parts of Mangawhai, so this year there is focus on ensuring there is sufficient stormwater infrastructure for residents, both current and in the future.

As well as maintaining our day-to-day water services, we are continuing our stormwater catchment plans with Baylys Beach, renewing parts of the stormwater networks in Dargaville, Kaiwaka, Maungaturoto and Pahi, and replacing ageing pipes across various water networks in Glinks Gully, Maungaturoto, Ruawai and more. We have significant upgrades planned that will increase the capacity and resilience of both Dargaville and Kaiwaka's wastewater treatment plants and will work with the Te Tai Tokerau Water Trust as we move to the design stage for increased water storage capability for Dargaville's supply.