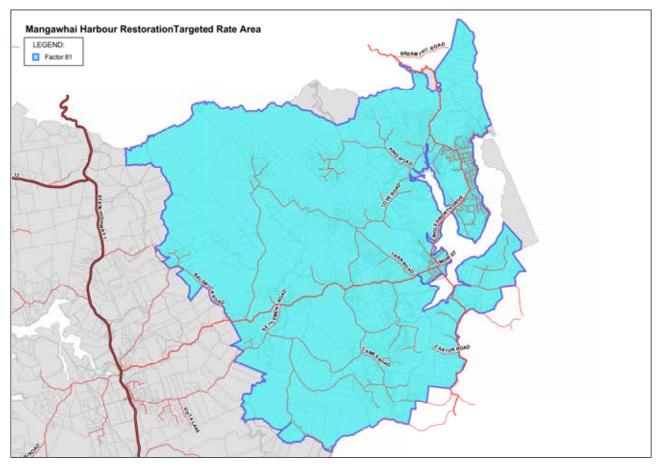

## Stormwater (rated on land value per scheme)

There is a significant increase to the Mangawhai stormwater charge as this year provides for catchment management plans to be drafted. The effects of the February extreme weather events highlighted the lack of stormwater infrastructure in parts of Mangawhai, so this year there is focus on ensuring there is sufficient stormwater infrastructure for residents, both current and in the future.