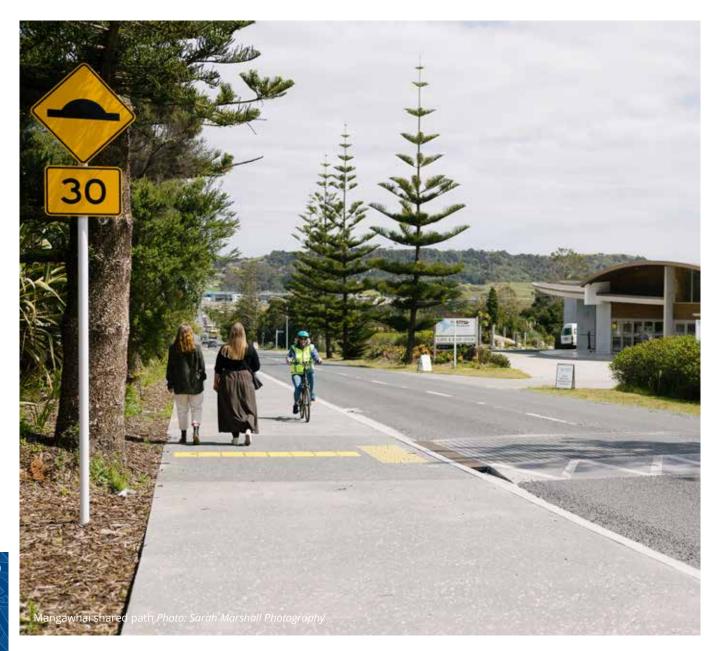

## New infrastructure

Two of our key projects planned for this year will increase connectivity and open up more transport choices for our communities.

Dargaville is laid out in a gridline structure with wide, straight roads that encourage vehicles to speed, increasing the likelihood of a crash and making crossing difficult for non-vehicle users. With improved safety infrastructure, we hope more people will get out of their cars and walk or cycle about town. To this end we have secured \$8 million from the Transport Choices funding package (Waka Kotahi NZ Transport Agency) for designated cycle lanes and shared paths for Dargaville. This work is planned to start this year, making it easier and safer for people to walk or bike to schools and the CBD.

In Mangawhai we have just completed the second phase of the shared path, and the third phase – the section between Mangawhai Central and the village and a section between ITM and Wood Street – will start later this year. The work is part of a wider shared path network for Mangawhai, improving safety and connectivity between its two centres, and making it easier to travel by foot, bike or scooter along a part of busy Molesworth Drive.