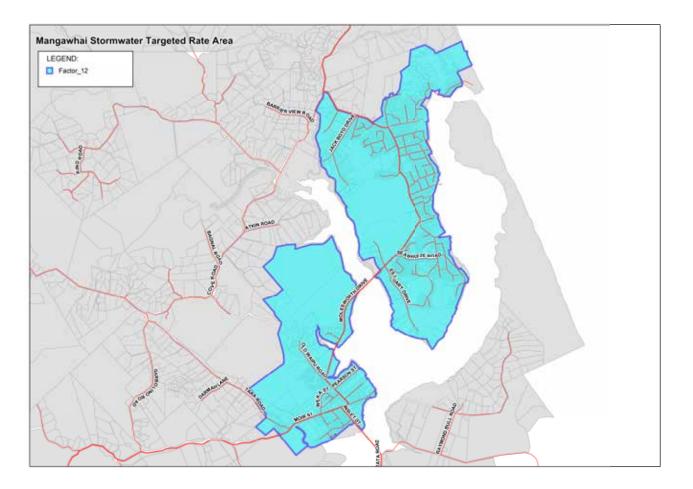

## Stormwater (rated on land value per scheme)

There is a significant increase to the Mangawhai stormwater charge as this year provides for catchment management plans to be drafted. The effects of the February extreme weather events highlighted the lack of stormwater infrastructure in parts of Mangawhai, so this year there is focus on ensuring there is sufficient stormwater infrastructure for residents, both current and in the future.