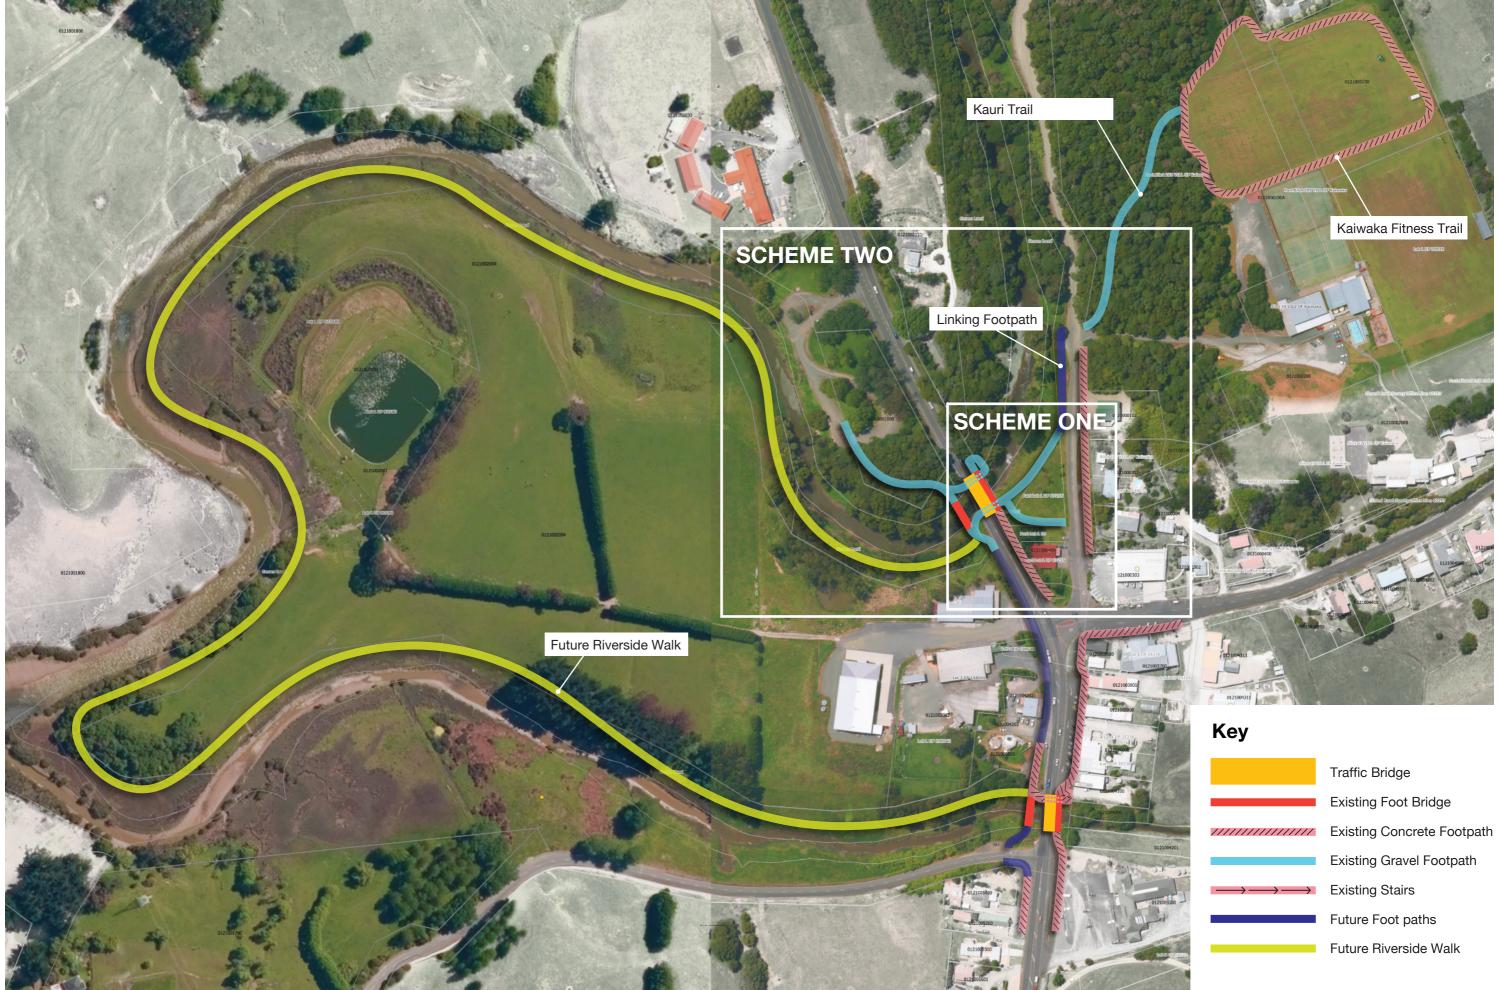

## MCCLEAN PARK 2022 BOUNDARY

Key

Traffic Bridge Existing Foot Bridge Existing Concrete Footpath Existing Gravel Footpath Future Footpath Future Riverside Walk

**RICHARD KEDDELL STUDIO** 

- **01/** Incorporation of a skatepark.
- **02**/ Potential for connect people directly to the water running through the town.
- **03**/ Story told through artwork, sculpture, and materials used.
- 04/ Drinking water
- **05/** Street furniture and shelter
- **06/** Potential safe street devices.
- **07/** Landscaped sympathetically into the natural terrain specifically designed to draw people together.