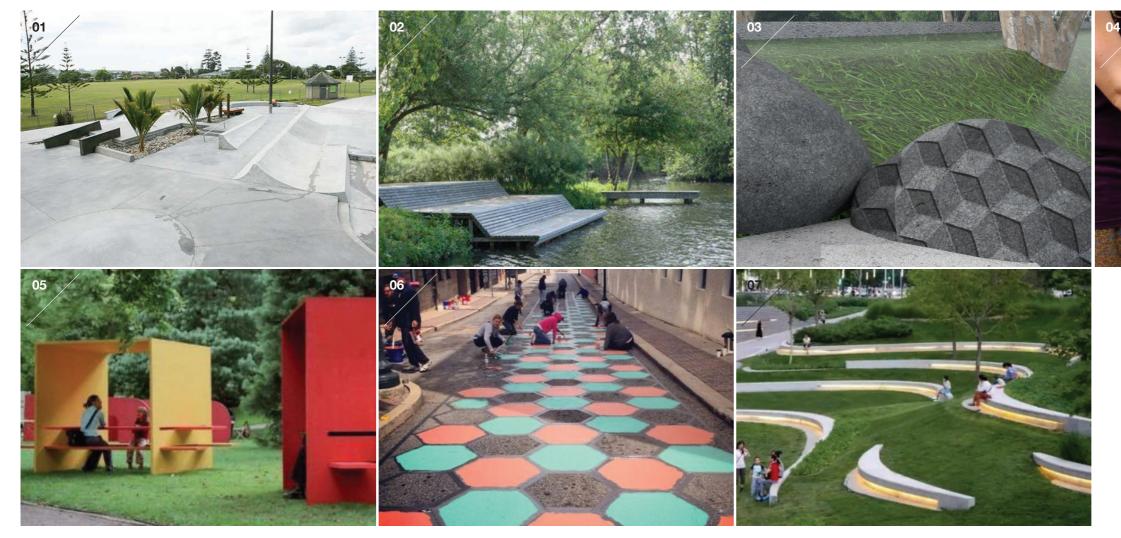

## MCCLEAN PARK 2022 BOUNDARY

Key

Traffic Bridge Existing Foot Bridge Existing Concrete Footpath Existing Gravel Footpath Future Footpath Future Riverside Walk

**RICHARD KEDDELL STUDIO** 

- **01/** Incorporation of a skatepark.
- **02**/ Potential for connect people directly to the water running through the town.
- **03**/ Story told through artwork, sculpture, and materials used.
- 04/ Drinking water
- **05/** Street furniture and shelter
- **06/** Potential safe street devices.
- **07/** Landscaped sympathetically into the natural terrain specifically designed to draw people together.