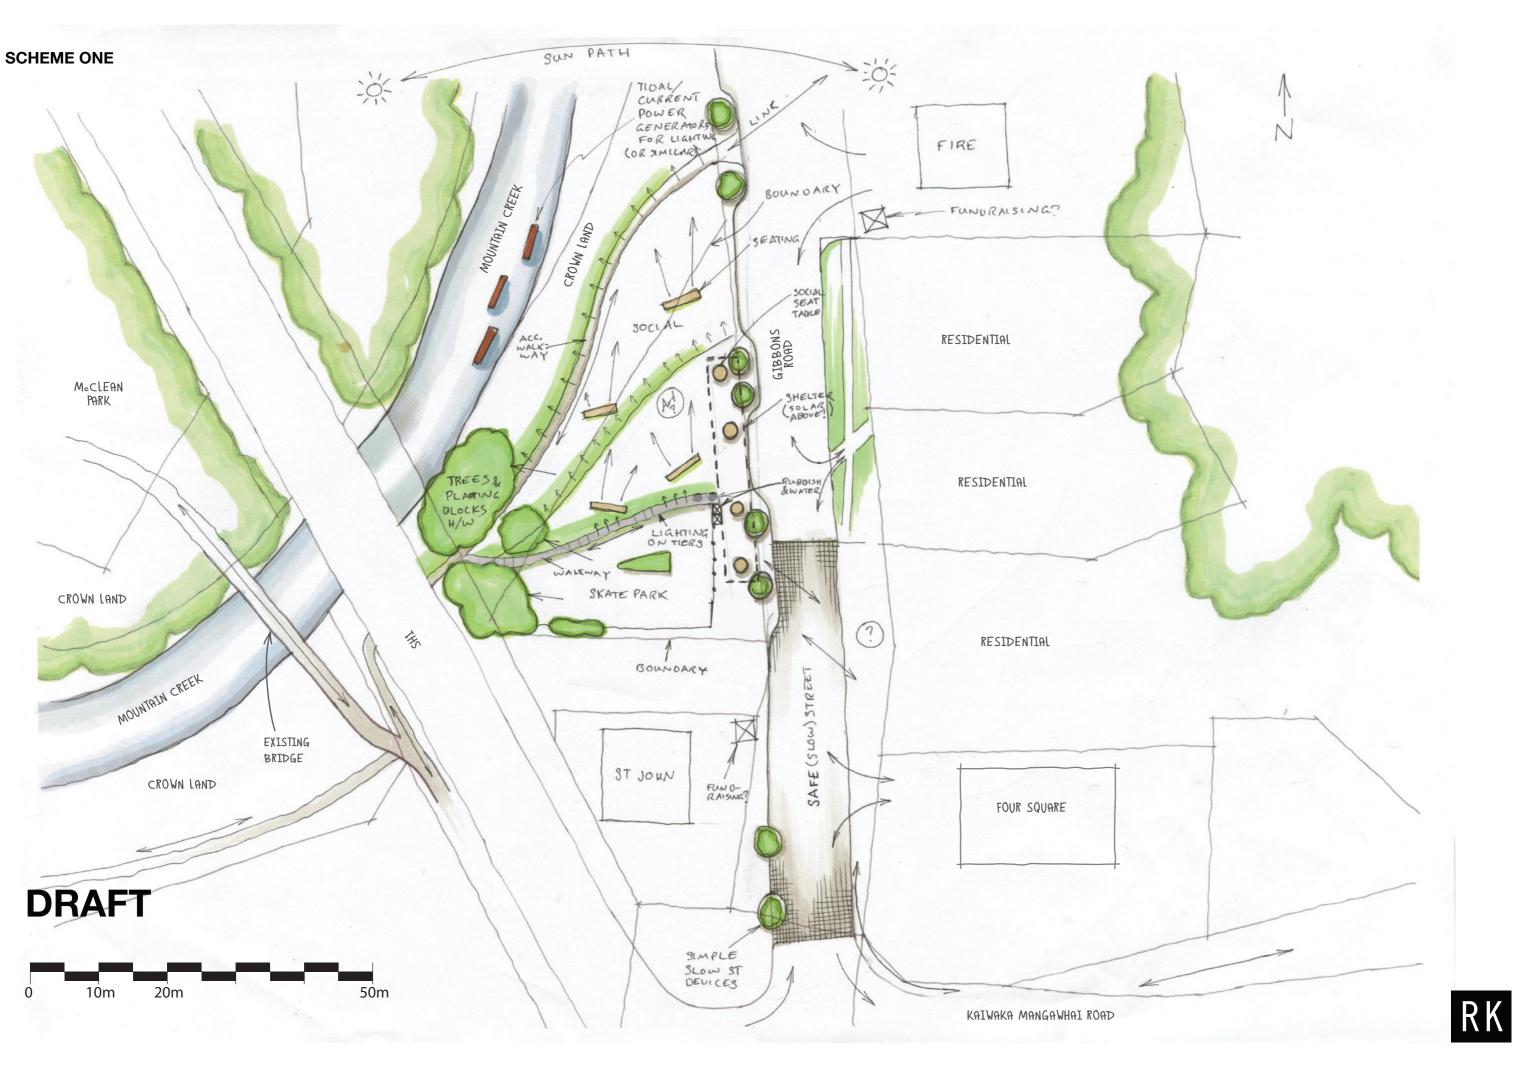

## MCCLEAN PARK 2022 BOUNDARY

Key

Traffic Bridge Existing Foot Bridge Existing Concrete Footpath Existing Gravel Footpath Future Footpath Future Riverside Walk

**RICHARD KEDDELL STUDIO** 

- **01/** Incorporation of a skatepark.
- **02**/ Potential for connect people directly to the water running through the town.
- **03**/ Story told through artwork, sculpture, and materials used.
- 04/ Drinking water
- **05/** Street furniture and shelter
- **06/** Potential safe street devices.
- **07/** Landscaped sympathetically into the natural terrain specifically designed to draw people together.