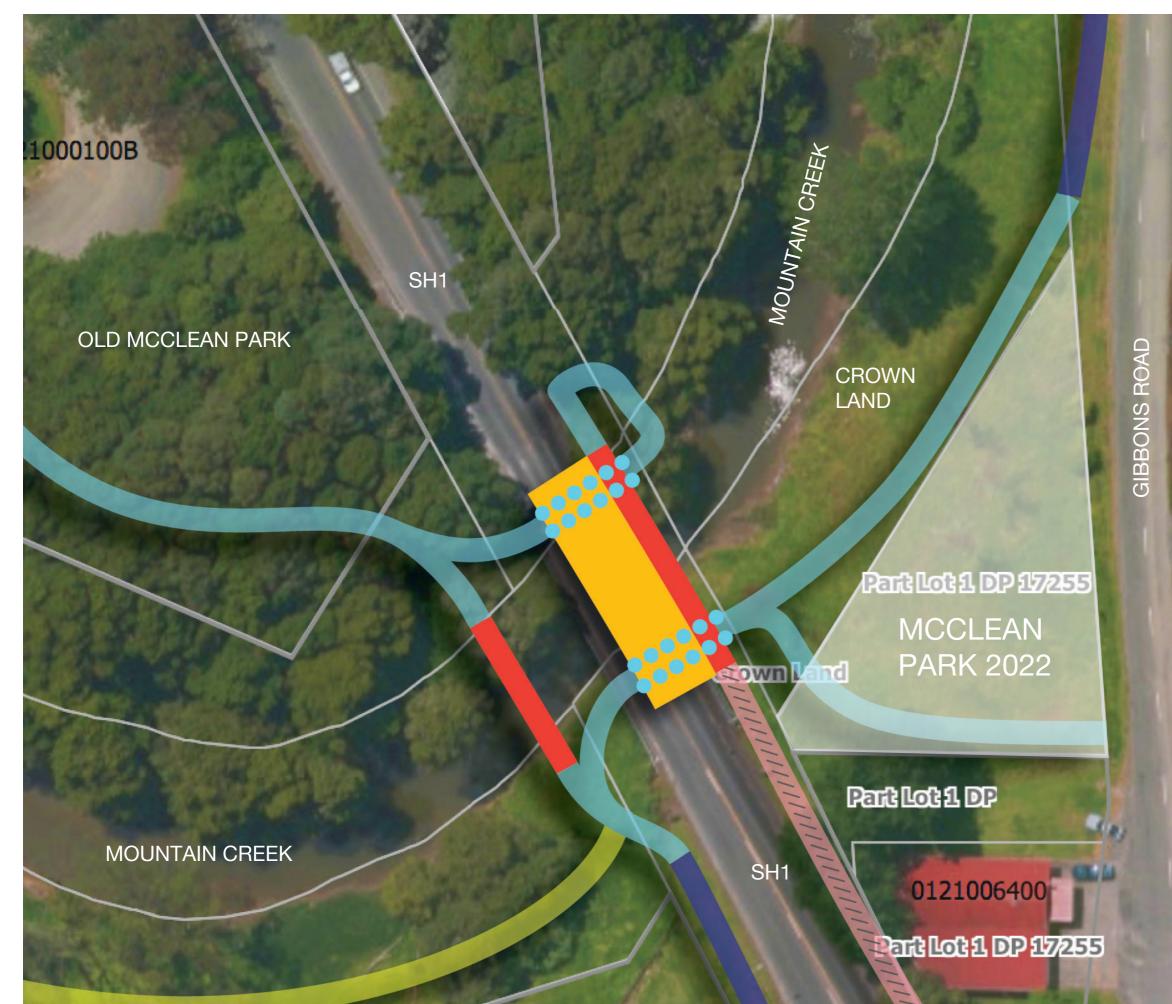

## MCCLEAN PARK 2022 BOUNDARY

Key

Traffic Bridge Existing Foot Bridge Existing Concrete Footpath Existing Gravel Footpath Future Footpath Future Riverside Walk

**RICHARD KEDDELL STUDIO** 

- **01/** Incorporation of a skatepark.
- **02**/ Potential for connect people directly to the water running through the town.
- **03**/ Story told through artwork, sculpture, and materials used.
- 04/ Drinking water
- **05/** Street furniture and shelter
- **06/** Potential safe street devices.
- **07/** Landscaped sympathetically into the natural terrain specifically designed to draw people together.