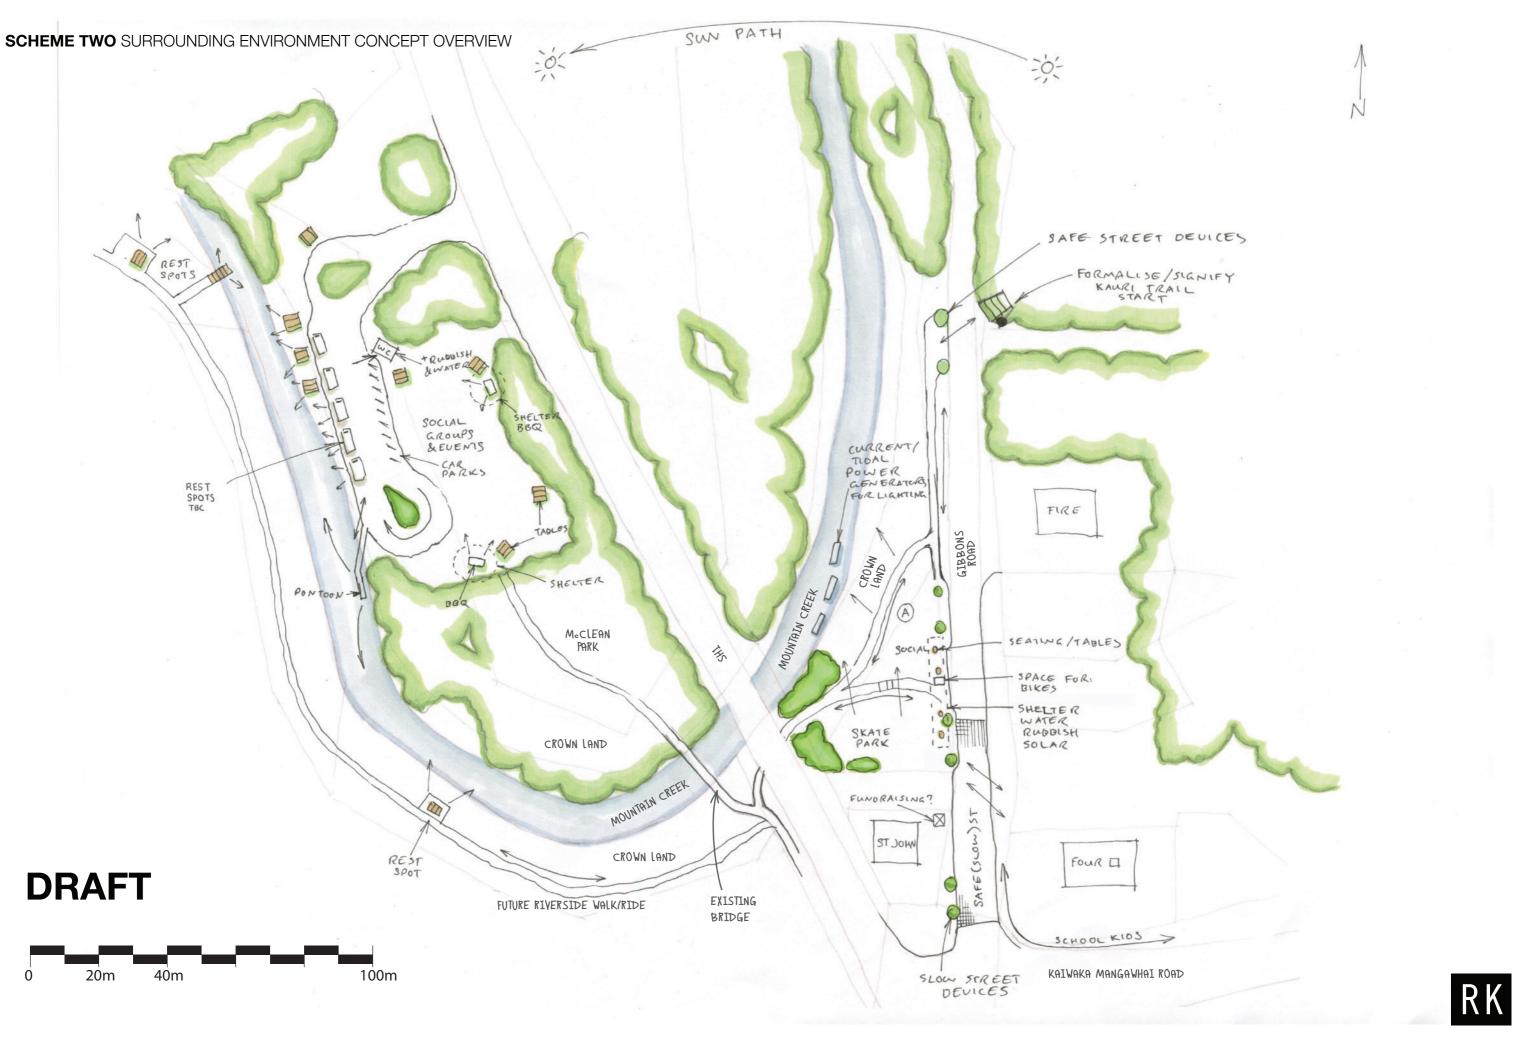

## MCCLEAN PARK 2022 BOUNDARY

Key

Traffic Bridge Existing Foot Bridge Existing Concrete Footpath Existing Gravel Footpath Future Footpath Future Riverside Walk

**RICHARD KEDDELL STUDIO** 

- **01/** Incorporation of a skatepark.
- **02**/ Potential for connect people directly to the water running through the town.
- **03**/ Story told through artwork, sculpture, and materials used.
- 04/ Drinking water
- **05/** Street furniture and shelter
- **06/** Potential safe street devices.
- **07/** Landscaped sympathetically into the natural terrain specifically designed to draw people together.